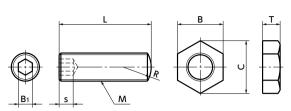

**Dimensions** Unit:mm

| Part Number Steel Part Number Stainless steel | M(Fine)         |                   | s min. | B <sub>1</sub> | R   | В  | С  | т    | Mass (g) |           |
|-----------------------------------------------|-----------------|-------------------|--------|----------------|-----|----|----|------|----------|-----------|
|                                               | Stainless steel | Nominal of Thread | Pitch  | 5 111111.      | ы   | K  | Ь  | C    |          | Mass (g)  |
| SAN-M4-B                                      | SANS-M4-B       | M4                | 0.5    | 2.2            | 2   | 4  | 7  | 8.1  | 4        | 2.3 - 3.2 |
| SAN-M5-B                                      | SANS-M5-B       | M5                | 0.5    | 2.8            | 2.5 | 5  | 8  | 9.2  | 4        | 3.1 - 4.6 |
| SAN-M6-B                                      | SANS-M6-B       | M6                | 0.75   | 3              | 3   | 6  | 10 | 11.5 | 4        | 4.5 - 13  |
| SAN-M8-B                                      | SANS-M8-B       | M8                | 0.75   | 4              | 4   | 8  | 13 | 15   | 5        | 9.7 - 23  |
| SAN-M10-B                                     | SANS-M10-B      | M10               | 1      | 5              | 5   | 10 | 17 | 19.6 | 6        | 23 - 35   |
| SAN-M12-B                                     | SANS-M12-B      | M12               | 1      | 6              | 6   | 12 | 19 | 21.9 | 6        | 37 - 68   |
| SAN-M16-B                                     | SANS-M16-B      | M16               | 1.5    | 7              | 8   | 16 | 24 | 27.7 | 8        | 90 - 150  |