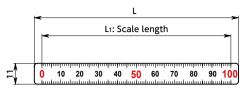

# FST Scale Stickers (Horizontal Type)

## FST-R Zero point on the left

- **FST** Use the scale of the Scale Sticker as a general guideline.
- Thoroughly remove oil and dust on the sticking surface before sticking.

Unit:mm

| Part Number 1 | L <sub>1</sub> | L   | Mass (g) |
|---------------|----------------|-----|----------|
| FST-100-R     | 100            | 108 | 0.5      |
| FST-200-R     | 200            | 208 | 1        |
| FST-300-R     | 300            | 308 | 1.5      |
| FST-100-L     | 100            | 108 | 0.5      |
| FST-200-L     | 200            | 208 | 1        |
| FST-300-L     | 300            | 308 | 1.5      |
| FST-100-C     | 100            | 108 | 0.5      |
| FST-200-C     | 200            | 208 | 1        |
| FST-300-C     | 300            | 308 | 1.5      |