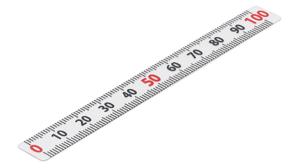

# FST Scale Stickers (Horizontal Type)

## FST-R Zero point on the left

- **FST** Use the scale of the Scale Sticker as a general guideline.
- Thoroughly remove oil and dust on the sticking surface before sticking.

Unit:mm

| Part Number 1 | L <sub>1</sub> | L   | Mass (g) |
|---------------|----------------|-----|----------|
| FST-100-R     | 100            | 108 | 0.5      |
| FST-200-R     | 200            | 208 | 1        |
| FST-300-R     | 300            | 308 | 1.5      |
| FST-100-L     | 100            | 108 | 0.5      |
| FST-200-L     | 200            | 208 | 1        |
| FST-300-L     | 300            | 308 | 1.5      |
| FST-100-C     | 100            | 108 | 0.5      |
| FST-200-C     | 200            | 208 | 1        |
| FST-300-C     | 300            | 308 | 1.5      |