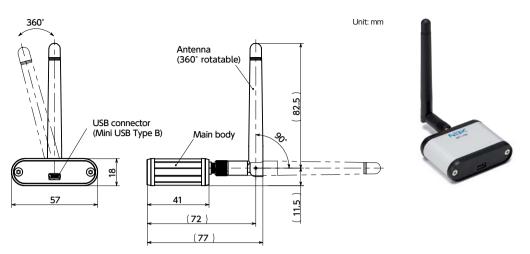

- A dedicated transceiver for **EPU-220** .
- With a PC and USB connection enable wireless operation of **EPU-220**.
- Simultaneous automated operation of up to 32 **EPU-220** is possible.
- A USB cable for PC connection (length: 50cm) is provided.

## Performance

| Power Source Voltage                         |          | 5V + 5% (USB power supply)         |
|----------------------------------------------|----------|------------------------------------|
| Wireless Communication                       |          | 2.4GHz Band Wireless Communication |
| Wireless Reach Distance<br>(Reference Value) | Indoors  | 60m                                |
|                                              | Outdoors | 1200m                              |
| Maximum No. of Connected                     |          | 32 Units                           |