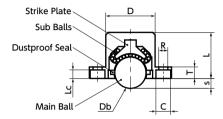

## BRDB Downward Ball Rollers - Flange Type

- These ball rollers can be used in downward and sideward applications such as with casters of push carts for transport.
- The dustproof seal prevents the ingress of dirt and dust.
- The body, main ball, and sub-balls are made of steel. These rollers have excellent durability.
- When these ball rollers are attached, the body sticks out only a small amount, which conserves space.

## • Material/Finish

|                | BRDB                               |
|----------------|------------------------------------|
| Main Body      | S45C<br>Electroless Nickel Plating |
| Main Ball      | SUJ2 (Hardness 55HRC or Higher)    |
| Sub Ball       | SUJ2(Hardness 55HRC or Higher)     |
| Strike Plate   | SCM415 (Hardness 50 HRC or Higher) |
| Dustproof Seal | Felt                               |

RoHS

| Part Number | D  | D1 | L  | s | т | Db    | Ρ  | R   | с    | Lc  | Load<br>(N) | Mass (g) |
|-------------|----|----|----|---|---|-------|----|-----|------|-----|-------------|----------|
| BRDB-24     | 24 | 40 | 24 | 5 | 6 | 15.88 | 32 | 4.5 | 7.5  | 4.2 | 900         | 115      |
| BRDB-30     | 30 | 50 | 28 | 6 | 7 | 19.05 | 40 | 5.5 | 9    | 5.2 | 1100        | 207      |
| BRDB-38     | 38 | 60 | 37 | 8 | 8 | 25.4  | 49 | 6.5 | 10.5 | 6.2 | 1200        | 407      |