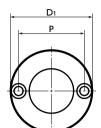

RoHS

| Part Number | D  | D1 | L  | s | т | Db    | Ρ  | R   | с    | Lc  | Load<br>(N) | Mass (g) |
|-------------|----|----|----|---|---|-------|----|-----|------|-----|-------------|----------|
| BRDB-24     | 24 | 40 | 24 | 5 | 6 | 15.88 | 32 | 4.5 | 7.5  | 4.2 | 900         | 115      |
| BRDB-30     | 30 | 50 | 28 | 6 | 7 | 19.05 | 40 | 5.5 | 9    | 5.2 | 1100        | 207      |
| BRDB-38     | 38 | 60 | 37 | 8 | 8 | 25.4  | 49 | 6.5 | 10.5 | 6.2 | 1200        | 407      |