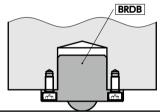

## BRDB Downward Ball Rollers - Flange Type

- These ball rollers can be used in downward and sideward applications such as with casters of push carts for transport.
- The dustproof seal prevents the ingress of dirt and dust.
- The body, main ball, and sub-balls are made of steel. These rollers have excellent durability.
- When these ball rollers are attached, the body sticks out only a small amount, which conserves space.

## Application

FPD production equipment, semiconductor devices, food production lines, and packaging lines