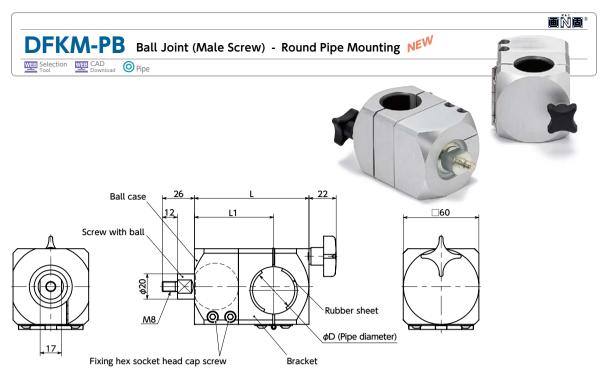

- A positioning component utilizing a ball screw.
   Mount the workpiece to the screw at the ball tip for use.
- The screw with ball can be tilted by ±15° and rotated in any direction within 360°.
- By tightening the fixing hex socket head cap screw, securely retain the angle after adjustment.
- Can be mounted to round pipe.
- Application

| Part Number 1      | D    | L  | L1 | Tightening Torque *1 (N • m) | Fixing Hex Socket Head Cap Screw Tightening Torque Reference Value (N·m) | Screw With Ball<br>Retention Torque *2<br>(N·m) | Max. Load Weight (kg) | Mass<br>(g) |
|--------------------|------|----|----|------------------------------|--------------------------------------------------------------------------|-------------------------------------------------|-----------------------|-------------|
| DFKM-60-M8-PB-28   | 28   | 83 | 59 | 12.5                         | 3                                                                        | 10                                              | 10                    | 810         |
| DFKM-60-M8-PB-30   | 30   | 83 | 59 | 12.5                         | 3                                                                        | 10                                              | 10                    | 810         |
| DFKM-60-M8-PB-34   | 34   | 83 | 59 | 12.5                         | 3                                                                        | 10                                              | 10                    | 770         |
| DFKM-60-M8-PB-40   | 40   | 91 | 63 | 12.5                         | 3                                                                        | 10                                              | 10                    | 790         |
| DFKM-60-M8-PB-42.7 | 42.7 | 91 | 63 | 12.5                         | 3                                                                        | 10                                              | 10                    | 760         |

- \*1: Screw tightening torque of the screw with ball.
- \*2: Retention torque is the value indicated when the hex socket head cap screw is tightening to the torque indicated.
- ullet Fixing rubber sheet is attached. Dimensional allowance of available round pipe is  $\pm 0.5$  mm.