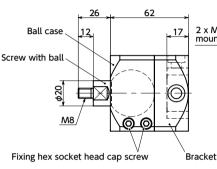

## **DFKM-AA** Ball Joint (Male Screw) - Aluminum Frame End Surface Mounting

Selection WEB CAD Download Download Alminum frame edge mount

| <ul><li>Material/Finish</li></ul>          | RoHS2 Compliant                      |  |  |
|--------------------------------------------|--------------------------------------|--|--|
|                                            | DFKM-AA                              |  |  |
| Ball Case                                  | A6063<br>Anodized                    |  |  |
| Screw with ball                            | S45C<br>Trivalent Chromate Treatment |  |  |
| Fixing Hex Socket Head Cap Screw (M5×16mm) | SCM435<br>Ferrosoferric Oxide Film   |  |  |
| Bracket                                    | A6063<br>Anodized                    |  |  |

- A positioning component utilizing a ball screw. Mount the workpiece to the screw at the ball tip
- The screw with ball can be tilted by ±15° and rotated in any direction within 360°.
- By tightening the fixing hex socket head cap screw, securely retain the angle after adjustment.
- ullet Can be mounted to  $\Box$  40 aluminum frame end surfaces.

- \*1: Screw tightening torque of the screw with ball.
- \*2: Retention torque is the value indicated when the hex socket head cap screw is tightening to the torque indicated.
- Hex socket low profile bolts (M8 × 16 mm) x 2 pcs are supplied.