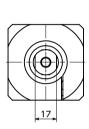

## **DFKM-AA** Ball Joint (Male Screw) - Aluminum Frame End Surface Mounting

Selection WEB CAD Download Download Alminum frame edge mount

| <ul><li>Material/Finish</li></ul>          | RoHS2 Compliant                      |  |  |
|--------------------------------------------|--------------------------------------|--|--|
|                                            | DFKM-AA                              |  |  |
| Ball Case                                  | A6063<br>Anodized                    |  |  |
| Screw with ball                            | S45C<br>Trivalent Chromate Treatment |  |  |
| Fixing Hex Socket Head Cap Screw (M5×16mm) | SCM435<br>Ferrosoferric Oxide Film   |  |  |
| Bracket                                    | A6063<br>Anodized                    |  |  |

- A positioning component utilizing a ball screw. Mount the workpiece to the screw at the ball tip
- The screw with ball can be tilted by ±15° and rotated in any direction within 360°.
- By tightening the fixing hex socket head cap screw, securely retain the angle after adjustment.
- ullet Can be mounted to  $\Box$  40 aluminum frame end surfaces.

## Application

Machine tool / Medical equipment / FPD production device / Semiconductor manufacturing device / Packing machine / Food machinery

| Part Number 1    |      | Fixing Hex Socket Head Cap Screw Tightening Torque Reference Value (N·m) |    | Max. Load Weight (kg) | Mass<br>(g) |
|------------------|------|--------------------------------------------------------------------------|----|-----------------------|-------------|
| DFKM-60-M8-AA-40 | 12.5 | 3                                                                        | 10 | 10                    | 640         |