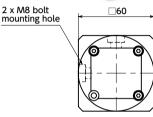

- A positioning component utilizing a ball screw. Mount the workpiece to the screw at the ball tip
- The screw with ball can be tilted by ±15° and rotated in any direction within 360°.
- By tightening the fixing hex socket head cap screw, securely retain the angle after adjustment.
- ullet Can be mounted to  $\Box$  40 aluminum frame end surfaces.

- \*1: Screw tightening torque of the screw with ball.
- \*2: Retention torque is the value indicated when the hex socket head cap screw is tightening to the torque indicated.
- Hex socket low profile bolts (M8 × 16 mm) x 2 pcs are supplied.