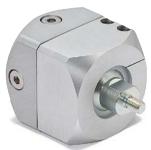

## **DFKM-AA** Ball Joint (Male Screw) - Aluminum Frame End Surface Mounting

Selection WEB CAD Download Download Alminum frame edge mount

| <ul><li>Material/Finish</li></ul>          | RoHS2 Compliant                      |  |  |
|--------------------------------------------|--------------------------------------|--|--|
|                                            | DFKM-AA                              |  |  |
| Ball Case                                  | A6063<br>Anodized                    |  |  |
| Screw with ball                            | S45C<br>Trivalent Chromate Treatment |  |  |
| Fixing Hex Socket Head Cap Screw (M5×16mm) | SCM435<br>Ferrosoferric Oxide Film   |  |  |
| Bracket                                    | A6063<br>Anodized                    |  |  |

- A positioning component utilizing a ball screw. Mount the workpiece to the screw at the ball tip
- The screw with ball can be tilted by ±15° and rotated in any direction within 360°.
- By tightening the fixing hex socket head cap screw, securely retain the angle after adjustment.
- ullet Can be mounted to  $\Box$  40 aluminum frame end surfaces.