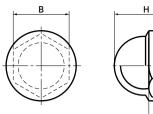

|               |                                            |    |      |     |      |          | Unit : mm       |
|---------------|--------------------------------------------|----|------|-----|------|----------|-----------------|
| Part Number 🜗 | Nominal of*1<br>Hex Socket Head Cap Screws | В  | н    | h   | D1   | Mass (g) | Qty<br>per pack |
| SCH-5         | M5                                         | 8  | 9.5  | 5   | 10.9 | 0.3      | 20              |
| SCH-6         | M6                                         | 10 | 13   | 6   | 12.9 | 0.6      | 20              |
| SCH-8         | M8                                         | 13 | 15   | 7.5 | 16.8 | 1        | 20              |
| SCH-10        | M10                                        | 17 | 19.5 | 9   | 21.3 | 1.9      | 10              |
| SCH-12        | M12                                        | 19 | 21.5 | 11  | 23.6 | 2.4      | 10              |
| SCH-16        | M16                                        | 24 | 27   | 14  | 29.8 | 3.2      | 10              |

\*1: Confirm the width across flat dimensions of the hex head screws and hex nuts. **SCH-10** and **SCH-12** use the old JIS dimensions.

• When purchasing less volume than one full bag, a separate handling fee is charged. For details, see the Sold Separately Service.