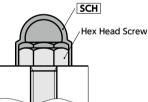

## **SCH** Screw Caps, Hex Head Protectors

- Cover caps cover heads of hex head screws and hex nuts to increase the safety of machines and instruments.
- Application

Protection of screw heads and dust countermeasure