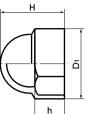

|               |                                            |    |      |     |      |          | Unit : mm       |
|---------------|--------------------------------------------|----|------|-----|------|----------|-----------------|
| Part Number 🜗 | Nominal of*1<br>Hex Socket Head Cap Screws | В  | н    | h   | D1   | Mass (g) | Qty<br>per pack |
| SCH-5         | M5                                         | 8  | 9.5  | 5   | 10.9 | 0.3      | 20              |
| SCH-6         | M6                                         | 10 | 13   | 6   | 12.9 | 0.6      | 20              |
| SCH-8         | M8                                         | 13 | 15   | 7.5 | 16.8 | 1        | 20              |
| SCH-10        | M10                                        | 17 | 19.5 | 9   | 21.3 | 1.9      | 10              |
| SCH-12        | M12                                        | 19 | 21.5 | 11  | 23.6 | 2.4      | 10              |
| SCH-16        | M16                                        | 24 | 27   | 14  | 29.8 | 3.2      | 10              |

\*1: Confirm the width across flat dimensions of the hex head screws and hex nuts. **SCH-10** and **SCH-12** use the old JIS dimensions.

• When purchasing less volume than one full bag, a separate handling fee is charged. For details, see the Sold Separately Service.