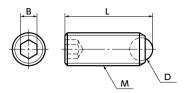

Unit:mm

| Part Number 1 | M (Coarse)        |       | 1    | D | В   | Mass (g)   |
|---------------|-------------------|-------|------|---|-----|------------|
|               | Nominal of Thread | Pitch | _    | Б | ·   | IVIG55 (g) |
| SCS-M4-6-BR   | M4                | 0.7   | 6.5  | 2 | 2   | 0.4        |
| SCS-M4-10-BR  | M4                | 0.7   | 10.5 | 2 | 2   | 0.7        |
| SCS-M4-16-BR  | M4                | 0.7   | 16.5 | 2 | 2   | 1          |
| SCS-M5-8-BR   | M5                | 0.8   | 8.6  | 3 | 2.5 | 0.8        |
| SCS-M5-12-BR  | M5                | 0.8   | 12.6 | 3 | 2.5 | 1.3        |
| SCS-M5-20-BR  | M5                | 0.8   | 20.6 | 3 | 2.5 | 2.3        |
| SCS-M6-10-BR  | M6                | 1     | 10.8 | 4 | 3   | 1.5        |
| SCS-M6-16-BR  | M6                | 1     | 16.8 | 4 | 3   | 2.5        |
| SCS-M6-20-BR  | M6                | 1     | 20.8 | 4 | 3   | 3.4        |
| SCS-M6-25-BR  | M6                | 1     | 25.8 | 4 | 3   | 4          |