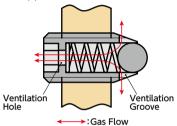

## Spring Plungers with Ball with Ventilation Hole

- For positioning in vacuum devices and vacuum chambers, such as FPD production equipment and semiconductor devices.
- Cleanroom wash and cleanroom packing are completed. → P.xxxx
- The thin fluorine coating keeps the ball highly lubricated, even after cleanroom washing.
- Ventilation holes and grooves easily release gas trapped in machines.