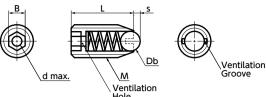

Unit:mm

|               |     |     |    |     |     |     |                       |          | 01110-111111 |
|---------------|-----|-----|----|-----|-----|-----|-----------------------|----------|--------------|
| Part Number 1 | M   | s   | L  | Db  | В   | d   | Load (N)<br>min./max. | Mass (g) | Qty per pack |
| PVFS-5        | M5  | 0.9 | 12 | 3   | 2.5 | 1.5 | 5.7 / 9.6             | 0.9      | 1            |
| PVFS-6        | M6  | 1   | 14 | 3.5 | 3   | 2   | 6.9 / 13              | 1.5      | 1            |
| PVFS-8        | M8  | 1.5 | 16 | 5   | 4   | 2   | 9.5 / 16              | 3.5      | 1            |
| PVFS-10       | M10 | 2   | 19 | 6   | 5   | 3   | 16 / 28               | 7        | 1            |