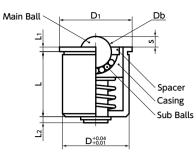

Initial Condition

Main Ball at Max. Stroke

- These are press fit type ball rollers with spring plunger function.
- Because the body section is press fitted, the height can be reduced.
- Their internal springs receive loads evenly even when the load is unbalanced.
- These rollers can also be used as a general spring plunger with ball for fixing and locating workpiece. The smooth rotation of the ball reduces friction between the main ball and receiving side.
- Recommended dimensional allowance of attachment hole is H7.

## Application

Conveyance, fixing and locating work, torque limiting, and indexing

| • Material/Finish | PROHS                              |
|-------------------|------------------------------------|
|                   | BRPPS-S                            |
| Main Body         | SUS304                             |
| Main Ball         | SUS440C (Hardness 55HRC or Higher) |
| Sub Ball          | SUS440C (Hardness 55HRC or Higher) |
| Spacer            | SUS304                             |
| Casing            | SUS304                             |
| Spring            | SUS631J1                           |

Libertine and the

| Part Number | D  | Dı | L    | s   | Lı  | L2  | Un    | Load (N)<br>Min./Max. | Mass (g) |
|-------------|----|----|------|-----|-----|-----|-------|-----------------------|----------|
| BRPPS-14-S  | 14 | 16 | 14   | 1.5 | 1.5 | 1.5 | 5.56  | 23 / 30               | 16       |
| BRPPS-18-S  | 18 | 20 | 17   | 2.5 | 1.5 | 2   | 8.73  | 24 / 38               | 31       |
| BRPPS-22-S  | 22 | 24 | 21.5 | 3.5 | 1.5 | 2   | 10.32 | 24 / 55               | 55       |