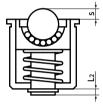

Initial Condition

Main Ball at Max. Stroke

- These are press fit type ball rollers with spring plunger function.
- Because the body section is press fitted, the height can be reduced.
- Their internal springs receive loads evenly even when the load is unbalanced.
- These rollers can also be used as a general spring plunger with ball for fixing and locating workpiece. The smooth rotation of the ball reduces friction between the main ball and receiving side.
- Recommended dimensional allowance of attachment hole is H7.

Libertine and the

| Part Number | D  | Dı | L    | s   | Lı  | L2  | Un    | Load (N)<br>Min./Max. | Mass (g) |
|-------------|----|----|------|-----|-----|-----|-------|-----------------------|----------|
| BRPPS-14-S  | 14 | 16 | 14   | 1.5 | 1.5 | 1.5 | 5.56  | 23 / 30               | 16       |
| BRPPS-18-S  | 18 | 20 | 17   | 2.5 | 1.5 | 2   | 8.73  | 24 / 38               | 31       |
| BRPPS-22-S  | 22 | 24 | 21.5 | 3.5 | 1.5 | 2   | 10.32 | 24 / 55               | 55       |