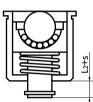

Initial Condition

Main Ball at Max. Stroke

- These are press fit type ball rollers with spring plunger function.
- Because the body section is press fitted, the height can be reduced.
- Their internal springs receive loads evenly even when the load is unbalanced.
- These rollers can also be used as a general spring plunger with ball for fixing and locating workpiece. The smooth rotation of the ball reduces friction between the main ball and receiving side.
- Recommended dimensional allowance of attachment hole is H7.

Libertine and the

| Part Number | D  | Dı | L    | s   | Lı  | L2  | Un    | Load (N)<br>Min./Max. | Mass (g) |
|-------------|----|----|------|-----|-----|-----|-------|-----------------------|----------|
| BRPPS-14-S  | 14 | 16 | 14   | 1.5 | 1.5 | 1.5 | 5.56  | 23 / 30               | 16       |
| BRPPS-18-S  | 18 | 20 | 17   | 2.5 | 1.5 | 2   | 8.73  | 24 / 38               | 31       |
| BRPPS-22-S  | 22 | 24 | 21.5 | 3.5 | 1.5 | 2   | 10.32 | 24 / 55               | 55       |